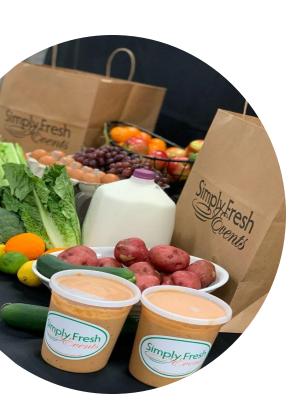

## WE ARE NOW OFFERING GROCERY STAPLES CURB SIDE PICKUP!

Packages include:

1 gallon Milk

1 dozen Eggs

Vegetable, 1.5 lbs

2 lb Potatoes

1 Lemon

1 Lime

2 Yellow Onions

Lettuce or other salad green

1 lb Carrots

2 lb Whole Fruit

Cole Slaw 1 Pint approx. 1 lb (sauce separate)

2 Quarts of Vegetarian Soup – can be frozen\*

Tell your friends and

neighbors!

2 rolls of Toilet Paper

1 roll of Paper Towels

1 Loaf of Bread, thick sliced

\$90/ORDER (not including sales tax)
We will take payment prior to pick-up,
so there is no need to even get out of
your vehicle! We'll put everything
directly into your trunk.